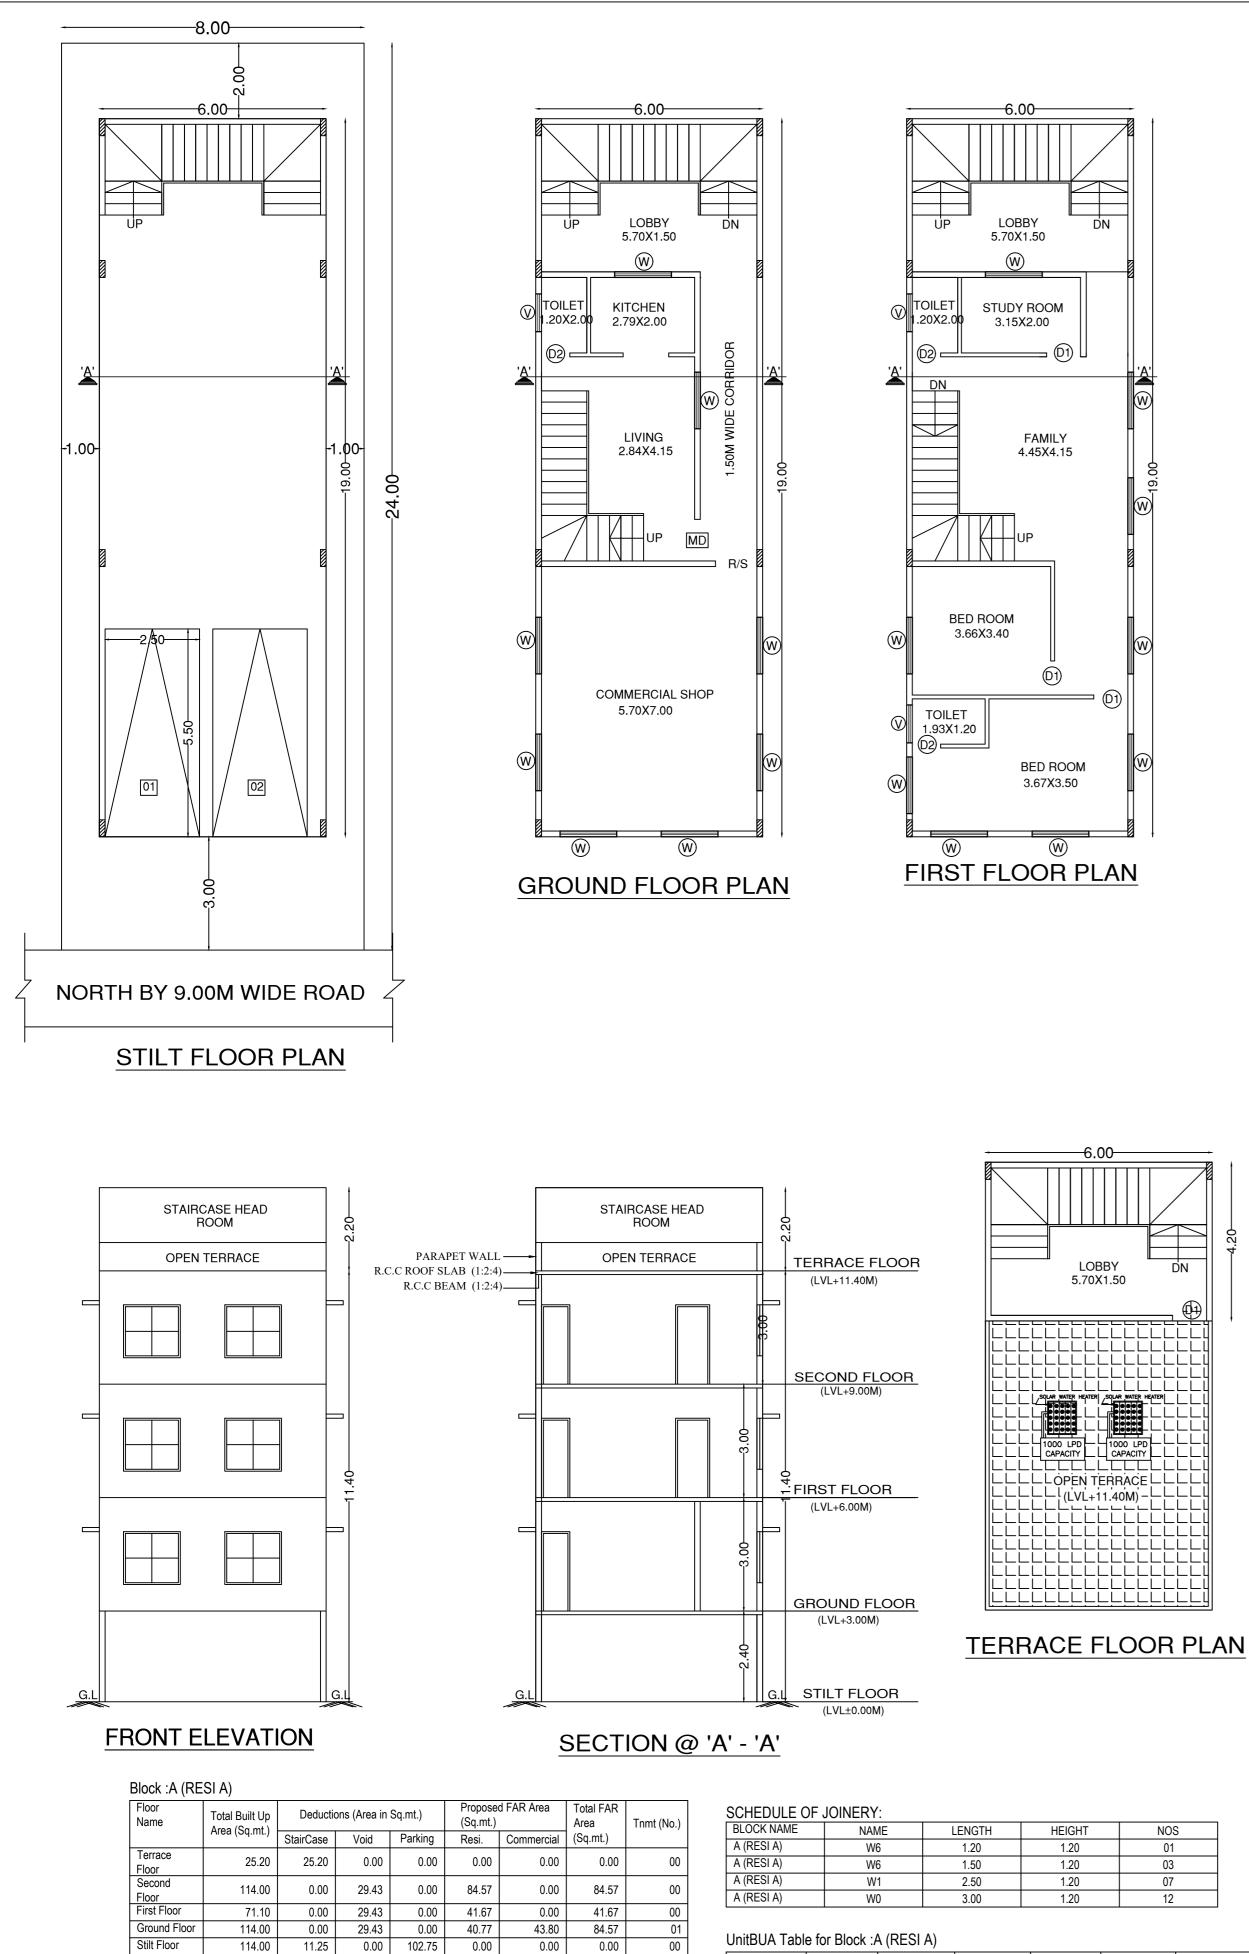

43.80 210.81

| UnitBUA Table for Block : A (RESTA) |             |              |              |             |       |  |  |  |
|-------------------------------------|-------------|--------------|--------------|-------------|-------|--|--|--|
| FLOOR                               | Name        | UnitBUA Type | UnitBUA Area | Carpet Area | No. o |  |  |  |
| GROUND<br>FLOOR PLAN                | SPLIT GF-01 | FLAT         | 146.83       | 146.83      |       |  |  |  |
| SECOND<br>FLOOR PLAN                | SPLIT GF-01 | FLAT         | 0.00         | 0.00        |       |  |  |  |
| FIRST FLOOR<br>PLAN                 | SPLIT GF-01 | FLAT         | 0.00         | 0.00        |       |  |  |  |
| Total:                              | -           | -            | 146.83       | 146.83      |       |  |  |  |

SCHEDULE OF JOINERY

| BLOCK NAME | NAME | LENGTH | HEIGHT | NOS |
|------------|------|--------|--------|-----|
| A (RESI A) | D2   | 0.75   | 2.10   | 04  |
| A (RESI A) | D1   | 0.90   | 2.10   | 05  |
| A (RESI A) | MD   | 1.10   | 2.10   | 02  |

438.30 36.45 88.29 102.75 167.01

438.30 36.45 88.29 102.75 167.01 43.80 210.81

UserDefinedMetric (920.00 x 600.00MM)

Total:

Total Number of Same Blocks

Total:

## NOS

| ooms | No. of Tenement |
|------|-----------------|
| 3    | 1               |
| 6    | 0               |
| 3    | 0               |
| 12   | 1               |
|      |                 |

| Block USE/SUBUSE Details |             |      |  |  |  |  |  |  |
|--------------------------|-------------|------|--|--|--|--|--|--|
| Block Name               | Block Use   | Bloc |  |  |  |  |  |  |
| A (RESI A)               | Residential | Bu   |  |  |  |  |  |  |

| k Name | Block Use   | Block SubUse | Block Structure        | Block Land Use<br>Category |
|--------|-------------|--------------|------------------------|----------------------------|
| ESI A) | Residential | Bungalow     | Bldg upto 11.5 mt. Ht. | R                          |
|        |             |              |                        |                            |

## Required Parking(Table 7a)

| Block      | Туре        | Cubling    | Area     | Un    | iits  |            | Car   |       |
|------------|-------------|------------|----------|-------|-------|------------|-------|-------|
| Name       | турс        | SubUse     | (Sq.mt.) | Reqd. | Prop. | Reqd./Unit | Reqd. | Prop. |
| A (RESI A) | Residential | Bungalow   | 50 - 225 | 1     | -     | 1          | 1     | -     |
|            | Commercial  | Small Shop | > 0      | 50    | 43.80 | 1          | 1     | -     |
|            | Total :     |            | -        | -     | -     | -          | 2     | 2     |

| ,,            |     | - 1-          |  |  |  |
|---------------|-----|---------------|--|--|--|
|               | No. | Area (Sq.mt.) |  |  |  |
| Car           | 2   | 27.50         |  |  |  |
| Total Car     | 2   | 27.50         |  |  |  |
| TwoWheeler    | -   | 27.50         |  |  |  |
| Other Parking | -   | -             |  |  |  |
| Total         |     | 55.00         |  |  |  |
|               |     |               |  |  |  |

## FAR & Tenement Details

Parking Check (Table 7b)

Vehicle Type

| Block           | No. of Same<br>Bldg | Total Built<br>Up Area | Deductions (Area in Sq.n |       |     |  |  |  |  |
|-----------------|---------------------|------------------------|--------------------------|-------|-----|--|--|--|--|
|                 | bidg                | (Sq.mt.)               | StairCase                | Void  | Par |  |  |  |  |
| A (RESI A)      | 1                   | 438.30                 | 36.45                    | 88.29 | 10  |  |  |  |  |
| Grand<br>Total: | 1                   | 438.30                 | 36.45                    | 88.29 | 10  |  |  |  |  |